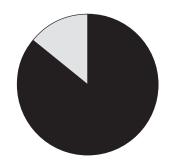

# **OUR AUDIENCE**

**86% FISH** 

**83% HUNT** 

**61% SPORT SHOOT** 

**59% OWN POWER BOATS** 