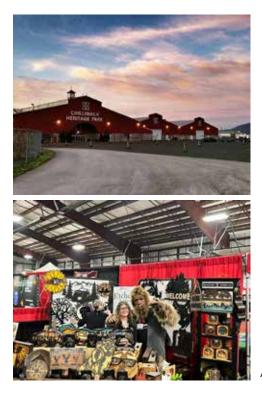

# WE'RE BACK WITH THE 3<sup>RD</sup> ANNUAL BC OUTDOORS SHOW AT CHILLIWACK HERITAGE PARK

This is an excellent opportunity for dealers, distributors and companies to market their goods and services to thousands of outdoor enthusiasts of all ages. Leverage a wide clientele and loyal audience that spans our media partners at *BC Outdoors, Outdoor Canada, Pacific Yachting,* and **Sportsman Channel**.

### Thursday March 21, 2024

Move in 9am-9pm Chilliwack Heritage Park Exhibitor lounge open all day (coffee, water, refreshment)

> Friday, March 22 12-8

Sat, March 23 10-6 VIP night and Exhibitor Appreciation: NEW details to come